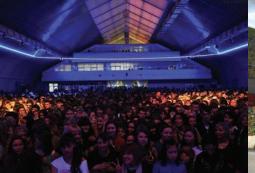

#### Rollerdrome - Concert and Entertainment Petropavlovsk-Kamchatskiy, Russia 39.6m x 91m fully insulated

This 2,400 seat concert hall has presented a number of well-known musical acts, from Boney M to C.C. Catch, Modern Talking, Gale Force Dance, Secret Service and several popular Russian acts. The venue has also hosted the official 270 anniversary celebration of Petropavlovsk-Kamchatskiy. The acoustics inside the 'soft wall' insulated structure are much better than conventional concrete and steel buildings, making the Rollerdrome complex a popular venue for music and entertainment.