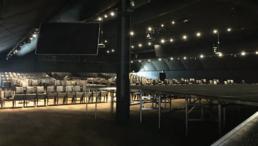

#### Rollerdrome - Concert and Entertainment Petropavlovsk-Kamchatskiy, Russia 39.6m x 91m fully insulated

This 2,400 seat concert hall has presented a number of well-known musical acts, from Boney M to C.C. Catch, Modern Talking, Gale Force Dance, Secret Service and several popular Russian acts. The venue has also hosted the official 270 anniversary celebration of Petropavlovsk-Kamchatskiy. The acoustics inside the 'soft wall' insulated structure are much better than conventional concrete and steel buildings, making the Rollerdrome complex a popular venue for music and entertainment.