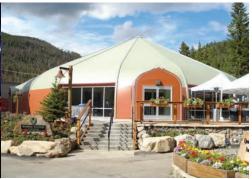

#### Warren Station at Keystone Keystone, Colorado

Nestled at the base of beautiful Keystone Mountain, the new Warren Station at Keystone is a 8,000 square foot community performing arts venue dedicated to providing the guests and residents of the Snake River Valley with year-round entertainment.

Warren Station at Keystone is a multiuse community facility with flexible general seating situated along the North Fork of the Snake River. The new facility features lush landscaping and foliage (seasonal), an expansive outdoor patio with an adjacent rustic fire pit surrounded by flourishing greenery (seasonal), and prime viewing the adjacent Quaking Aspen Amphitheater.