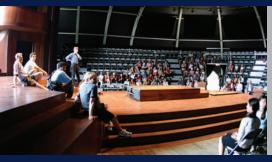

#### Horseshoe Casino Bossier City, Louisiana 110' wide x 170' long Sprung Structure

The Riverdome at Horseshoe is the premier Bossier City concert venue. Originally erected in 1998, this "Riverdome" facility holds around 2000 seats for concerts. Casino guests are entertained in the Sprung structure by many country/ western and pop music performers as well as comedians. Past concerts have included musical luminaries such as Kenny Rogers, Smokey Robinson, B.B. King and comedians such as Ron White, Kathy Griffin, and Bill Engvall. The structure inside accommodates many lighting trusses and light bars as well as a catwalk that hangs directly off the structure.