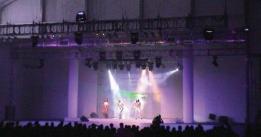

#### Rollerdrome - Concert and Entertainment Petropavlovsk-Kamchatskiy, Russia 39.6m x 91m fully insulated

This 2,400 seat concert hall has presented a number of well-known musical acts, from Boney M to C.C. Catch, Modern Talking, Gale Force Dance, Secret Service and several popular Russian acts. The venue has also hosted the official 270 anniversary celebration of Petropavlovsk-Kamchatskiy. The acoustics inside the 'soft wall' insulated structure are much better than conventional concrete and steel buildings, making the Rollerdrome complex a popular venue for music and entertainment.