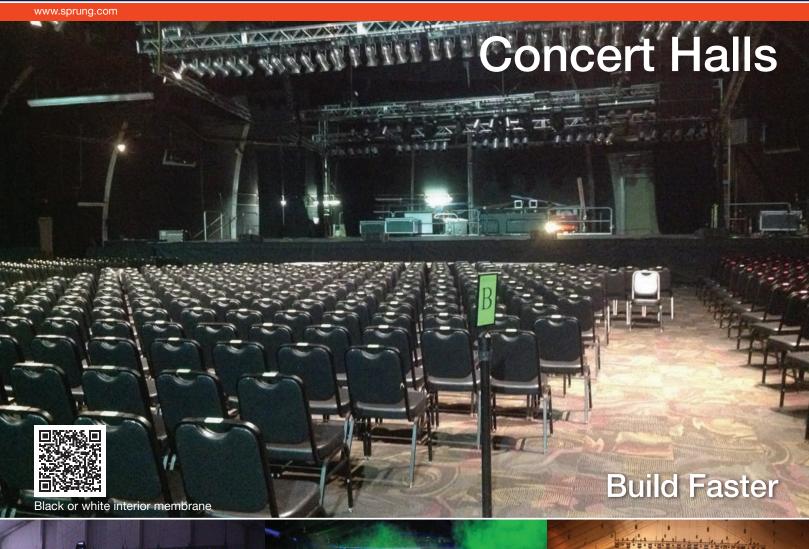

# **Concert Halls**

### **Build Faster**

Engineered & Manufactured by Sprung Instant Structures

#### Horseshoe Casino Bossier City, Louisiana 110' wide x 170' long Sprung Structure

The Riverdome at Horseshoe is the premier Bossier City concert venue. Originally erected in 1998, this "Riverdome" facility holds around 2000 seats for concerts. Casino guests are entertained in the Sprung structure by many country/ western and pop music performers as well as comedians. Past concerts have included musical luminaries such as Kenny Rogers, Smokey Robinson, B.B. King and comedians such as Ron White, Kathy Griffin, and Bill Engvall. The structure inside accommodates many lighting trusses and light bars as well as a catwalk that hangs directly off the structure.