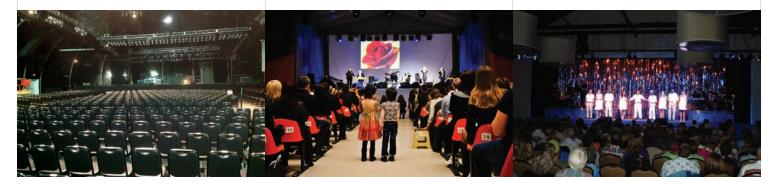

#### Horseshoe Casino Bossier City, Louisiana 110' wide x 170' long Sprung Structure

The Riverdome at Horseshoe is the premier Bossier City concert venue. Originally erected in 1998, this "Riverdome" facility holds around 2000 seats for concerts. Casino guests are entertained in the Sprung structure by many country/ western and pop music performers as well as comedians. Past concerts have included musical luminaries such as Kenny Rogers, Smokey Robinson, B.B. King and comedians such as Ron White, Kathy Griffin, and Bill Engvall. The structure inside accommodates many lighting trusses and light bars as well as a catwalk that hangs directly off the structure.