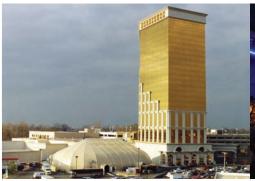

#### Horseshoe Casino Bossier City, Louisiana 110' wide x 170' long Sprung Structure

The Riverdome at Horseshoe is the premier Bossier City concert venue. Originally erected in 1998, this "Riverdome" facility holds around 2000 seats for concerts. Casino guests are entertained in the Sprung structure by many country/ western and pop music performers as well as comedians. Past concerts have included musical luminaries such as Kenny Rogers, Smokey Robinson, B.B. King and comedians such as Ron White, Kathy Griffin, and Bill Engvall. The structure inside accommodates many lighting trusses and light bars as well as a catwalk that hangs directly off the structure.