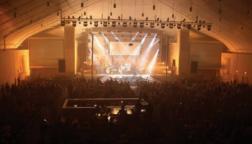

#### Horseshoe Casino Bossier City, Louisiana 110' wide x 170' long Sprung Structure

The Riverdome at Horseshoe is the premier Bossier City concert venue. Originally erected in 1998, this "Riverdome" facility holds around 2000 seats for concerts. Casino guests are entertained in the Sprung structure by many country/ western and pop music performers as well as comedians. Past concerts have included musical luminaries such as Kenny Rogers, Smokey Robinson, B.B. King and comedians such as Ron White, Kathy Griffin, and Bill Engvall. The structure inside accommodates many lighting trusses and light bars as well as a catwalk that hangs directly off the structure.