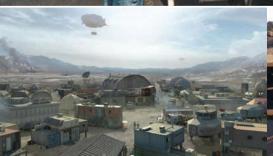

#### Starship Troopers

Sprung structures were selected as the product of choice for the "Planet P Station" set, a remote planet outpost. Set design had to look futuristic as the movie was set in the 23rd century. Due to the unique specifications required to achieve a high tech futuristic look, several Sprung structures were leased as film sets and then relocated to the various sites required for filming.

Enormous cost savings were realized on this production because Sprung structures were able to house each of the various department needs on site. Special effects, wardrobe, props, craft services, grid department and set construction all had their own structures. All of the structures were subsequently dismantled and relocated to a second film location.