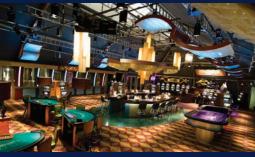

#### HBO Big Love Santa Clarita, California 40' wide x 50' long

A key plot point of Big Love, a long running HBO TV series, was starting a gaming operation with a local First Nations Tribe.

The production manager and location manager investigated what a typical tribal gaming facility looked like and toured a number of facilities. At the Soboba Casino, in California, the HBO team noticed that the casino was housed in a Sprung structure. After completing research on Sprung, HBO purchased two Sprung structures which became the actual set for the last two years of the series.

The structures were erected inside a sound stage in Santa Clarita. Many of the interior design elements were emulated from existing Sprung casinos. The large clear span interior was ideal for filming and the ability of the Sprung frame work to carry heavy loads made hanging the lighting grids and cameras a breeze.