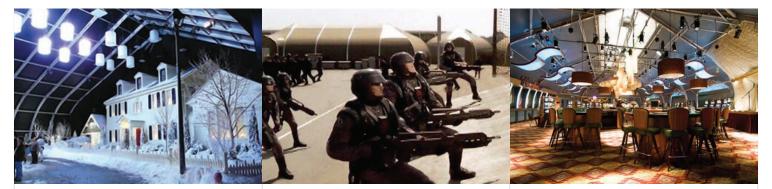

#### Deck the Halls Vancouver, British Columbia 130' wide x 260' long - peak height 48 feet

The hit movie Deck the Halls starring Danny Devito and Matthew Broderick was shot on location in Vancouver, British Columbia. Canada.

The movie required numerous winter scenes. As the film was being shot in the spring, the production company All Lit Up determined that it would be beneficial to enclose the two main houses where most of the filming was taking place. The night-time shots could then be taken during the day to maximize efficiencies of both the actors and film crew in addition to capturing the winter environment.

The structure was assembled and crane lifted into place over two existing homes in the City of White Rock near Vancouver. An additional opaque black interior membrane was added to enhance the night time filming environment.

#### Starship Troopers

Sprung structures were selected as the product of choice for the "Planet P Station" set, a remote planet outpost. Set design had to look futuristic as the movie was set in the 23rd century. Due to the unique specifications required to achieve a high tech futuristic look, several Sprung structures were leased as film sets and then relocated to the various sites required for filming.

Enormous cost savings were realized on this production because Sprung structures were able to house each of the various department needs on site. Special effects, wardrobe, props, craft services, grid department and set construction all had their own structures. All of the structures were subsequently dismantled and relocated to a second film location.