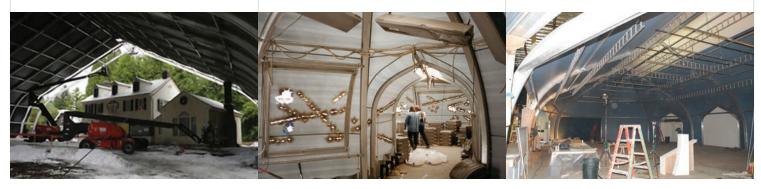

#### Deck the Halls Vancouver, British Columbia 130' wide x 260' long - peak height 48 feet

The hit movie Deck the Halls starring Danny Devito and Matthew Broderick was shot on location in Vancouver, British Columbia. Canada.

The movie required numerous winter scenes. As the film was being shot in the spring, the production company All Lit Up determined that it would be beneficial to enclose the two main houses where most of the filming was taking place. The night-time shots could then be taken during the day to maximize efficiencies of both the actors and film crew in addition to capturing the winter environment.

The structure was assembled and crane lifted into place over two existing homes in the City of White Rock near Vancouver. An additional opaque black interior membrane was added to enhance the night time filming environment.