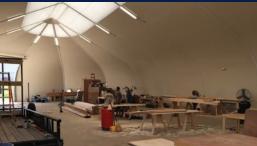

Film set - HBO Big Love

Optional highly efficient fiberglass insulation system

Large clearspan mill space

Engineered, relocatable structures designed for multi-purpose film industry applications. Immediate delivery from inventory. North America toll free: 1 800 528.9899 801 280.1555 Canada direct dial: 403 601.2292

#### HBO Big Love Santa Clarita, California 40' wide x 50' long

A key plot point of Big Love, a long running HBO TV series, was starting a gaming operation with a local First Nations Tribe.

The production manager and location manager investigated what a typical tribal gaming facility looked like and toured a number of facilities. At the Soboba Casino, in California, the HBO team noticed that the casino was housed in a Sprung structure. After completing research on Sprung, HBO purchased two Sprung structures which became the actual set for the last two years of the series.

The structures were erected inside a sound stage in Santa Clarita. Many of the interior design elements were emulated from existing Sprung casinos. The large clear span interior was ideal for filming and the ability of the Sprung frame work to carry heavy loads made hanging the lighting grids and cameras a breeze.