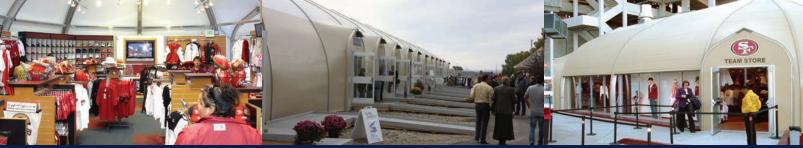

### Los Angeles Dodgers Official Team Store 50' wide x 80' long

The Los Angeles Dodgers looked to elevate their retail presence at Dodger stadium and selected Sprung as the product of choice due in part to Sprung's superior engineering and upgraded aesthetics. Sprung Structures' superior tensioned membrane, glazing walls and interior daylight panels provide significant advantages over basic tent technology.

The Sprung structures are engineered to meet local building codes and standards for permanent buildings.

The new team store has been extremely successful and provided an immediate, aesthetically pleasing, affordable solution on a year-round basis.