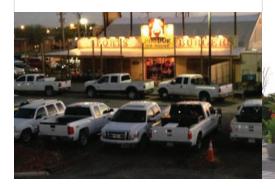

### Red Dog Ice House 60' wide x 60' long

Eagle Ford shale area in Texas is a rapidly growing remote oil and gas development. With existing facilities in short supply, Sprung structures was called upon to supply an immediate building solution for a full service restaurant and bar located in Carrizo Springs Texas.

Sprung mobilized and supplied a 60' x 60' structure within 3 weeks. The structure includes natural daylight panels in the peak and large translucent garage doors in the flat ends. The clear span interior space provided by Sprung was ideal to incorporate a modular kitchen trailer as well as sports bar amenities typically found in conventional construction.