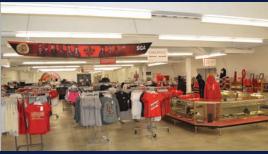

### Los Angeles Dodgers Official Team Store 50' wide x 80' long

The Los Angeles Dodgers looked to elevate their retail presence at Dodger stadium and selected Sprung as the product of choice due in part to Sprung's superior engineering and upgraded aesthetics. Sprung Structures' superior tensioned membrane, glazing walls and interior daylight panels provide significant advantages over basic tent technology.

The Sprung structures are engineered to meet local building codes and standards for permanent buildings.

The new team store has been extremely successful and provided an immediate, aesthetically pleasing, affordable solution on a year-round basis.