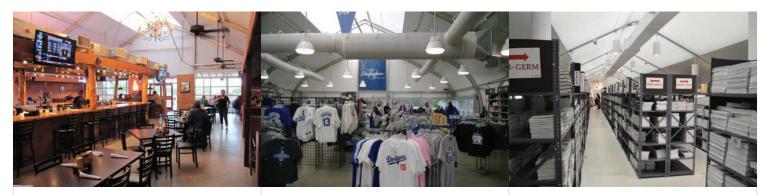

### Los Angeles Dodgers Official Team Store 50' wide x 80' long

The Los Angeles Dodgers looked to elevate their retail presence at Dodger stadium and selected Sprung as the product of choice due in part to Sprung's superior engineering and upgraded aesthetics. Sprung Structures' superior tensioned membrane, glazing walls and interior daylight panels provide significant advantages over basic tent technology.

The Sprung structures are engineered to meet local building codes and standards for permanent buildings.

The new team store has been extremely successful and provided an immediate, aesthetically pleasing, affordable solution on a year-round basis.