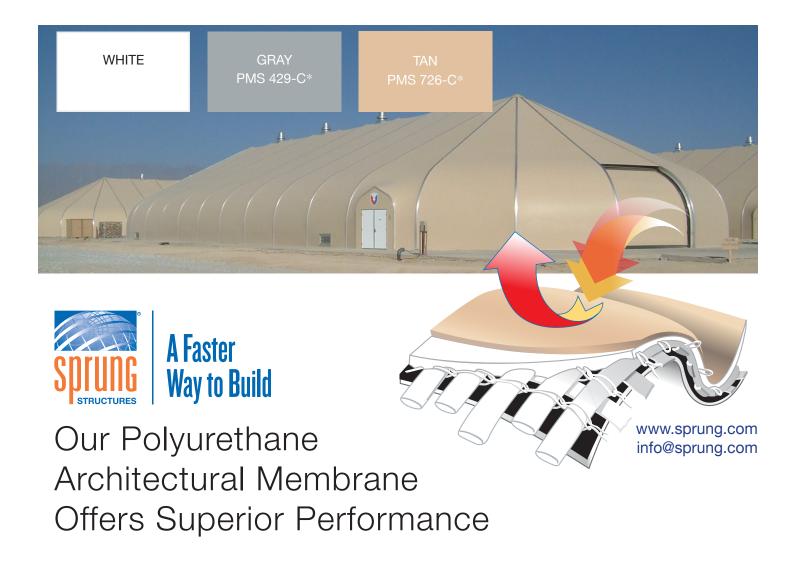

- Blackout design prevents solar gain and manages climate control
- Weighs approximately 20 oz. per square yard
- High strength, rip-stop
- Exceptional fire-retardant capability
- 15-year pro-rata guarantee
- Opaque for maximum longevity and energy efficiency
- Available in white, gray or tan
- Rain Kleen® finish prolongs life of the fabric and is easy to clean

The above color chips are not true and accurate representations of the actual membrane color. Please request a membrane sample prior to ordering.

<sup>\*</sup>The selected Pantone color numbers are a visual interpretation of the membrane colors.