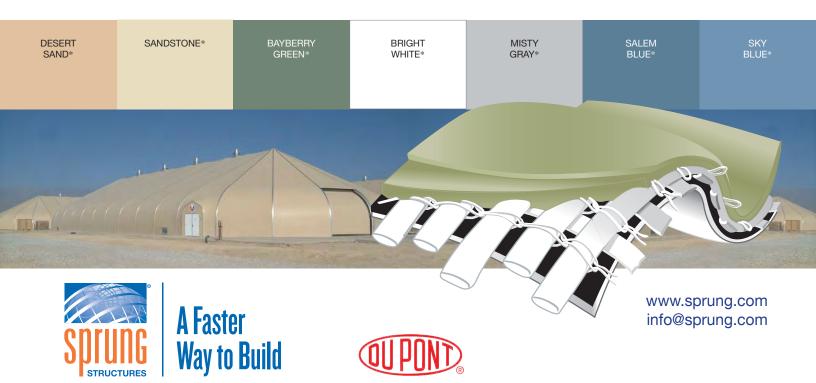

## DuPont<sup>™</sup> Tedlar<sup>®</sup> Architectural Membrane Color Chart

The selected Pantone color numbers are a visual interpretation of the Tedlar colors.

| Membrane Color | Pantone Color           |
|----------------|-------------------------|
| Desert Sand    | PMS 726-C               |
| Sandstone      | PMS 7500-C (70% screen) |
| Bayberry Green | PMS 5625-C              |
| Bright White   | White                   |
| Misty Gray     | PMS 428-C               |
| Salem Blue     | PMS 5415-C              |
| Sky Blue       | PMS 2148-C              |

Durability, color choices and ease of cleaning are among the many hallmarks of the architectural membrane of your Sprung structure.

<sup>\*</sup>The above color chips are not true and accurate representations of the actual membrane color. Please request a membrane sample prior to ordering.