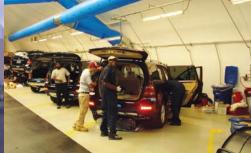

The AutoNation Jeep Chrysler Dealership (located a few miles away) chose to erect two Sprung structures. A 4,500 sqft insulated sales office with large glazing glass walls on both flat ends and a 40' wide x 45' long non-insulated structure connected by a 10' connecting corridor. Four large Rolling Service Door bays, two at each end, serve as a VIP quality car care center offering "out of weather" pick-up and drop-off service.