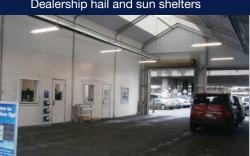

SPRUNG STRUCTURES www.sprung.com

Dealership hail and sun shelters

Drive-through service bay

Optional large branding graphics

Optional highly efficient fiberglass insulation system

Optional glazing walls

Engineered, relocatable structures designed for the automotive industry. Lease or purchase.

The AutoNation Jeep Chrysler Dealership (located a few miles away) chose to erect two Sprung structures. A 4,500 sqft insulated sales office with large glazing glass walls on both flat ends and a 40' wide x 45' long non-insulated structure connected by a 10' connecting corridor. Four large Rolling Service Door bays, two at each end, serve as a VIP quality car care center offering "out of weather" pick-up and drop-off service.