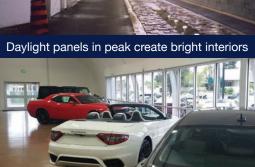

The AutoNation Jeep Chrysler Dealership (located a few miles away) chose to erect two Sprung structures. A 4,500 sqft insulated sales office with large glazing glass walls on both flat ends and a 40' wide x 45' long non-insulated structure connected by a 10' connecting corridor. Four large Rolling Service Door bays, two at each end, serve as a VIP quality car care center offering "out of weather" pick-up and drop-off service.