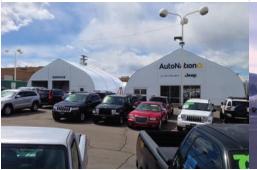

### **AutoNation** Littleton, Colorado

Two AutoNation dealerships in Littleton, Colorado were faced with the decision to start a new remodel to update both of their existing dealership facilities.

As a solution, Sprung Structures put together an innovative solution for AutoNation Ford and AutoNation Jeep Chrysler to keep them running efficiently for approximately 8 to 12 months.

The AutoNation Ford Dealership erected a 50' wide x 105' long Sprung structure including 8" fiberglass insulation, glass entrance doors and glazing glass walls. Additionally, a large deck was constructed adjacent to the structure to enjoy weekend barbecues and year round customer appreciation venues.

The AutoNation Jeep Chrysler Dealership (located a few miles away) chose to erect two Sprung structures. A 4,500 sqft insulated sales office with large glazing glass walls on both flat ends and a 40' wide x 45' long non-insulated structure connected by a 10' connecting corridor. Four large Rolling Service Door bays, two at each end, serve as a VIP quality car care center offering "out of weather" pick-up and drop-off service.