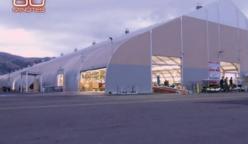

#### Tesla Inc. - California 150' wide x 915' long

Tesla needed to add additional production capacity immediately, for their new model 3 vehicle, in Fremont, California.

Tesla had two existing Sprung structures and decided that a 150' wide x 915' long Sprung structure was the fastest solution.

The structure was delivered and constructed in 19 days. An assembly line was constructed inside the structure in conjunction with the structure erection. Production was able to start while the finishing touches on the structure were completed.