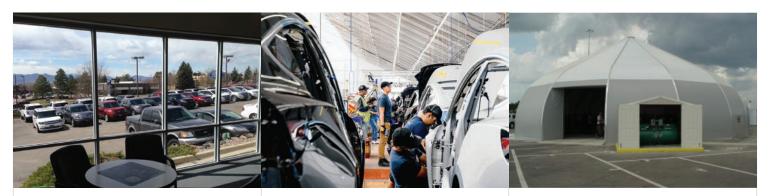

The Mercedes-Benz Manufacturing facility in Vance, Alabama, needed additional space to install after market items on new SUV's. Due to the quick construction, future flexibility and cost effectiveness. Mercedes chose to use a Sprung Structure which includes an energy efficient insulation system.