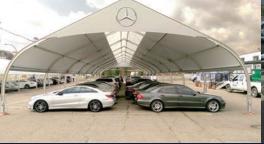

### **AutoNation** Littleton, Colorado

Two AutoNation dealerships in Littleton, Colorado were faced with the decision to start a new remodel to update both of their existing dealership facilities.

As a solution, Sprung Structures put together an innovative solution for AutoNation Ford and AutoNation Jeep Chrysler to keep them running efficiently for approximately 8 to 12 months.

The AutoNation Ford Dealership erected a 50' wide x 105' long Sprung structure including 8" fiberglass insulation, glass entrance doors and glazing glass walls. Additionally, a large deck was constructed adjacent to the structure to enjoy weekend barbecues and year round customer appreciation venues.

The AutoNation Jeep Chrysler Dealership (located a few miles away) chose to erect two Sprung structures. A 4,500 sqft insulated sales office with large glazing glass walls on both flat ends and a 40' wide x 45' long non-insulated structure connected by a 10' connecting corridor. Four large Rolling Service Door bays, two at each end, serve as a VIP quality car care center offering "out of weather" pick-up and drop-off service.