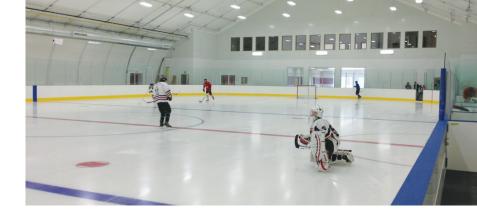

## **PRACTICE ARENA**

The Community Practice Arena is similar to the Single Arena, just without bleacher seating. This package is the perfect solution for community athletic teams who want to practice locally, and it provides an ideal space for sporting and community events year-round.

#### SOLUTION #3 CAN INCLUDE

- Four dressing rooms
- Mezzanine viewing area
- First-aid room
- Party room
- Concession area
- Skate shop
- Admin offices
- NHL-quality ice surface
- Energy efficient
- Ice system refrigeration
- Player, penalty and score-keeping boxes
- Netting on rink-ends
- Mechanical ice system