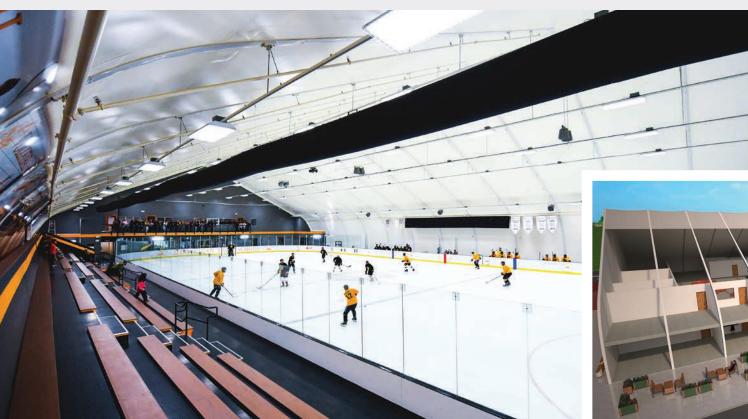

#### **COMMUNITY ARENA SOLUTION #1**

# **SINGLE ARENA**

This package provides your community with an athletic and event space that can be used year-round: ice in during hockey season or ice out for sporting and community events.

#### BUILD TIME: APPROXIMATELY NINE MONTHS

#### SOLUTION #1 CAN INCLUDE

- One arena surface
- Six dressing rooms
- Mezzanine viewing area
- Bleacher seating for 250-480 people with the optional mezzanine level
- First-aid room
- Party room
- Concession area
- Skate shop
- Admin offices
- NHL-quality ice surface
- Energy efficient
- Ice system refrigeration
- Player, penalty and score-keeping boxes
- Netting on rink-ends
- Mechanical ice system