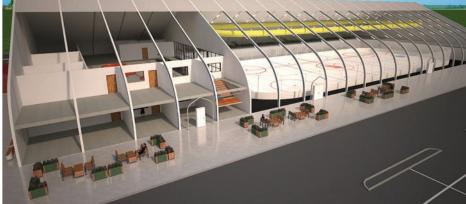

#### **COMMUNITY ARENA SOLUTION #2**

### **TWIN ARENA**

Our Twin Community Arena package offers a fully equipped twin arena solution plus an additional mezzanine viewing area and cafeteria space that can be used year-round for sporting and community events.

#### **BUILD TIME:** APPROXIMATELY TWELVE MONTHS

#### SOLUTION #2 CAN INCLUDE

- Two arena surfaces
- Twelve dressing rooms (six per arena)
- Four public washrooms
- Mezzanine viewing area
- Bleacher seating for 600-900 people with optional mezzanine viewing area
- First-aid room
- Party room
- Concession area
- Skate shop
- Admin offices
- NHL-quality ice surface
- Energy efficient
- Ice system refrigeration
- Player, penalty and score-keeping boxes
- Netting on rink-ends
- Mechanical ice system
- NHL-style galvanized steel dasher board system
- Player access gates