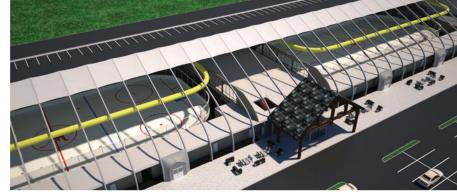

#### **COMMUNITY ARENA SOLUTION #2**

### **TWIN ARENA**

Our Twin Community Arena package offers a fully equipped twin arena solution plus an additional mezzanine viewing area and cafeteria space that can be used year-round for sporting and community events.

#### SOLUTION #2 CAN INCLUDE

- Two arena surfaces
- Twelve dressing rooms (six per arena)
- Four public washrooms
- Mezzanine viewing area
- Bleacher seating for 600-900 people with optional mezzanine viewing area
- First-aid room
- Party room
- Concession area
- Skate shop
- Admin offices
- NHL-quality ice surface
- Energy efficient
- Ice system refrigeration
- Player, penalty and score-keeping boxes
- Netting on rink-ends
- Mechanical ice system
- NHL-style galvanized steel dasher board system
- Player access gates