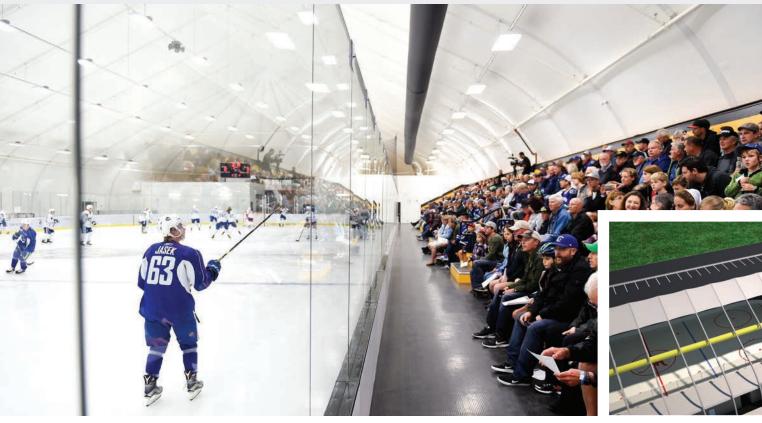

#### **COMMUNITY ARENA SOLUTION #3**

## **PRACTICE ARENA**

The Community Practice Arena is similar to the Single Arena, just without bleacher seating. This package is the perfect solution for community athletic teams who want to practice locally, and it provides an ideal space for sporting and community events year-round.

#### **BUILD TIME: APPROXIMATELY NINE MONTHS**

#### SOLUTION #3 CAN INCLUDE

- Four dressing rooms
- Mezzanine viewing area
- First-aid room
- Party room
- Concession area
- Skate shop
- Admin offices
- NHL-quality ice surface
- Energy efficient
- Ice system refrigeration
- Player, penalty and score-keeping boxes
- Netting on rink-ends
- Mechanical ice system