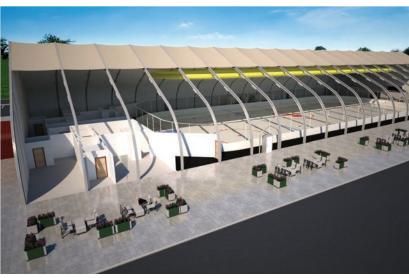

# **SINGLE ARENA**

This package provides your community with an athletic and event space that can be used year-round: ice in during hockey season or ice out for sporting and community events.

#### SOLUTION #1 CAN INCLUDE

- One arena surface
- Six dressing rooms
- Mezzanine viewing area
- Bleacher seating for 250-480 people with the optional mezzanine level
- First-aid room
- Party room
- Concession area
- Skate shop
- Admin offices
- NHL-quality ice surface
- Energy efficient
- Ice system refrigeration
- Player, penalty and score-keeping boxes
- Netting on rink-ends
- Mechanical ice system